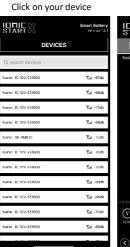

# Starter Battery Dashboard

Need Assistance? Please contact customer service at 704-360-9311 or lithiumhub.com

# Starter Battery Dashboard Using Your Starter Feature

Basic Info Page Push Button for the Emergency Start

When the time comes to start your engine, open the APP, "Ionic Red Batteries". Simply tap the circular push button on the APP to turn ON the unit to start your engine. The circular button will turn green which will allow you to start your engine. The LED lights on the Starter Battery will start blinking rapidly, indicating the Starter Battery is active and ready to start the engine. To turn OFF the unit tap the circular push button on the APP again.

The Starter Battery will stay active until a discharge voltage of 13.6V is reached. When activating the unit, tap the circular button on the APP, the Starter Battery will stay ON until it is fully discharged at ~10V. An engine start attempt can be made during any time when the unit is active. Any time a charging system is charging, such as from vehicle alternator, the Starter Battery will turn ON to receive a charge. The Starter Battery disconnects itself automatically when the battery voltage drops below 13.6V, keeping it at a full charge and to prevent it from discharging. If the Starter Battery is not used for 3 months, Bluetooth activations is not possible and would need to be reactivated by manually long pressing the button on the Battery itself or with a charging system.