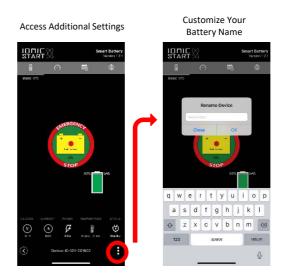

one or device:

Android App: Play Store (Make sure the BT and GPS is turned on)

Apple App: Apple Store



**IonicRedBatteries** 



# **Apple Store**

#### Download the 'Ionic Red Batteries' APP to your device

START 8







**Emergency Start** 



Voltage current

Temperature

cycle life



Log history of any



**Link Device** 

Emergency Start Dashboard

Monitor Usage

System Information

**Contact Information** 

# **Play Store**

#### Download the 'Ionic Red Batteries' APP to your device







**Emergency Start** 

ON/OFF



Voltage current

Temperature

cycle life



Log history of any



**Link Device** 

Emergency Start Dashboard

Monitor Usage

System Information

Contact Information



### 'lonic Red Batteries' APP

### **Renaming Your Device**

# Starter Battery Dashboard





Need Assistance? Please contact customer service at 704-360-9311 or lithiumhub.com



### **System Information**

HV=High Voltage (Over-Charge) Charger voltage too high LV=Low Voltage (Over-Discharge) Application voltage too low Event Page
Log history of any
unusual activity

Charge

Charger current too

OCD=Over Current Discharge Application current Too low

LTD= Low Temp
Discharge
Battery used
(discharged)
Below operating
temperature range

LTC=Low Temp Charge Battery charged Below freezing (may Damage with HC) Simer Lettery

EVENTS STATUS

EVENTS STATUS

PROFITS

Fig. Transport Status

High Voltage (HS)

Over Camera Daving (HS)

Over Camera Daving (HS)

Fig. Transport Status

Fig. Transport

HTD=High Temp Discharge

Battery overheated while in use

high

HTC=High Temp Charge

Battery