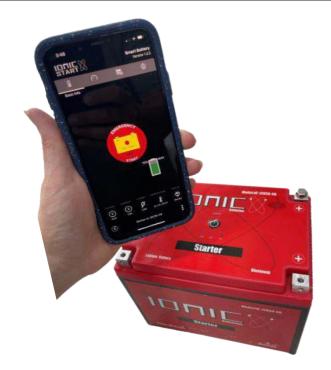

# Starter Battery Dashboard Using Your Starter Feature

Basic Info Page Push Button for the Emergency Start

When the time comes to start your engine, open the APP, "Ionic Red Batteries". Simply tap the circular push button on the APP to turn ON the unit to start your engine. The circular button will turn green which will allow you to start your engine. The LED lights on the Starter Battery will start blinking rapidly, indicating the Starter Battery is active and ready to start the engine. To turn OFF the unit tap the circular push button on the APP again.

The Starter Battery will stay active until a discharge voltage of 13.6V is reached. When activating the unit, tap the circular button on the APP, the Starter Battery will stay ON until it is fully discharged at ~10V. An engine start attempt can be made during any time when the unit is active. Any time a charging system is charging, such as from vehicle alternator, the Starter Battery will turn ON to receive a charge. The Starter Battery disconnects itself automatically when the battery voltage drops below 13.6V, keeping it at a full charge and to prevent it from discharging. If the Starter Battery is not used for 3 months, Bluetooth activations is not possible and would need to be reactivated by manually long pressing the button on the Battery itself or with a charging system.