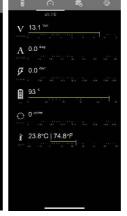

# Starter Battery Dashboard

Need Assistance? Please contact customer service at 704-360-9311 or lithiumhub.com

### **System Information**

HV=High Voltage (Over-Charge) Charger voltage too high LV=Low Voltage (Over-Discharge) Application voltage too low Event Page
Log history of any
unusual activity

Charge

Charger current too