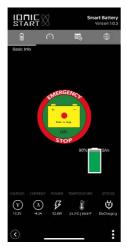

# Starter Battery Dashboard

Need Assistance? Please contact customer service at 704-360-9311 or lithiumhub.com

# Starter Battery Dashboard Using Your Starter Feature

Basic Info Page Push Button for the Emergency Start

When the time comes to start your engine, open the APP, "Ionic Red Batteries". Simply tap the circular push button on the APP to turn ON the unit to start your engine. The circular button will turn green which will allow you to start your engine. The LED lights on the Starter Battery will start blinking rapidly, indicating the Starter Battery is active and ready to start the engine. To turn OFF the unit tap the circular push button on the APP again.