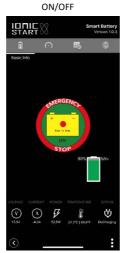

# Starter Battery Dashboard Using Your Starter Feature

Basic Info Page Push Button for the Emergency Start

When the time comes to start your engine, open the APP, "Ionic Red Batteries". Simply tap the circular push button on the APP to turn ON the unit to start your engine. The circular button will turn green which will allow you to start your engine. The LED lights on the Starter Battery will start blinking rapidly, indicating the Starter Battery is active and ready to start the engine. To turn OFF the unit tap the circular push button on the APP again.

The Starter Battery will stay active until a discharge voltage of 13.6V is reached. When activating the unit, tap the circular button on the APP, the Starter Battery will stay ON until it is fully discharged at ~10V. An engine start attempt can be made during any time when the unit is active. Any time a charging system is charging, such as from vehicle alternator, the Starter Battery will turn ON to receive a charge. The Starter Battery disconnects itself automatically when the battery voltage drops below 13.6V, keeping it at a full charge and to prevent it from discharging. If the Starter Battery is not used for 3 months, Bluetooth activations is not possible and would need to be reactivated by manually long pressing the button on the Battery itself or with a charging system.