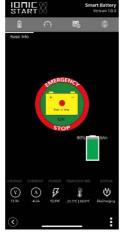

# Starter Battery Dashboard Using Your Starter Feature

Basic Info Page Push Button for the Emergency Start

When the time comes to start your engine, open the APP, "Ionic Red Batteries". Simply tap the circular push button on the APP to turn ON the unit to start your engine. The circular button will turn green which will allow you to start your engine. The LED lights on the Starter Battery will start blinking rapidly, indicating the Starter Battery is active and ready to start the engine. To turn OFF the unit tap the circular push button on the APP again.

The Starter Battery will stay active until a discharge voltage of 13.6V is reached. When activating the unit, tap the circular button on the APP, the Starter Battery will stay ON until it is fully discharged at ~10V. An engine start attempt can be made during any time when the unit is active. Any time a charging system is charging, such as from vehicle alternator, the Starter Battery will turn ON to receive a charge. The Starter Battery disconnects itself automatically when the battery voltage drops below 13.6V, keeping it at a full charge and to prevent it from discharging. If the Starter Battery is not used for 3 months, Bluetooth activations is not possible and would need to be reactivated by manually long pressing the button on the Battery itself or with a charging system.