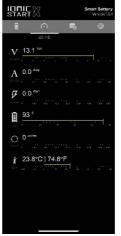

### **System Information**

HV=High Voltage (Over-Charge) Charger voltage too high LV=Low Voltage (Over-Discharge) Application voltage too low Event Page
Log history of any
unusual activity

Charge

Charger current too

OCD=Over Current Discharge Application current Too low

LTD= Low Temp
Discharge
Battery used
(discharged)
Below operating
temperature range

LTC=Low Temp Charge Battery charged Below freezing (may Damage with HC) Simer Lettery

Fig. Transport

HTD=High Temp Discharge

Battery overheated while in use

high

HTC=High Temp Charge

Battery overheated while charging

**Indicator Status** 

= Good

= Error

Cell Voltage

Used to ensure cell Voltage balanced

(Maximum Cell Delta +/- 200mV)

Take action if you Have error code. If battery code shows Too hot, disconnect And allow it to cool.

Need Assistance? Please contact customer service at 704-360-9311 or lithiumhub.com