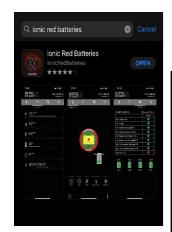

# **BLUETOOTH GUIDE**

Download the 'Ionic Red Batteries' APP for your Phone or device:

Android App: Play Store (Make sure the BT and GPS is turned on)

Apple App: Apple Store

**IonicRedBatteries** 

### 'lonic Red Batteries' APP