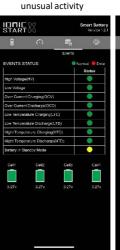

### **System Information**

HV=High Voltage (Over-Charge) Charger voltage too high LV=Low Voltage (Over-Discharge) Application voltage too low Event Page
Log history of any
unusual activity

Charge

Charger current too

OCD=Over Current Discharge Application current Too low

LTD= Low Temp
Discharge
Battery used
(discharged)
Below operating
temperature range

LTC=Low Temp Charge Battery charged Below freezing (may Damage with HC) Simer Lettery

EVENTS STATUS

EVENTS STATUS

PROFITS

Fig. Transport Status

High Voltage (HS)

Over Camera Daving (HS)

Over Camera Daving (HS)

Fig. Transport Status

Fig. Transport

HTD=High Temp Discharge

Battery overheated while in use

high

HTC=High Temp Charge

Battery overheated while charging

**Indicator Status** 

= Good

= Error

Cell Voltage

Used to ensure cell Voltage balanced

(Maximum Cell Delta +/- 200mV)

Take action if you Have error code. If battery code shows Too hot, disconnect And allow it to cool.

Need Assistance? Please contact customer service at 704-360-9311 or lithiumhub.com