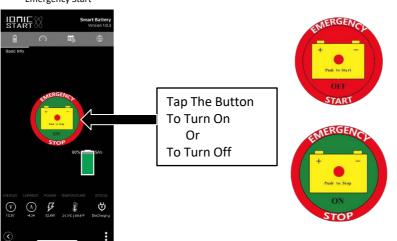

# Starter Battery Dashboard Using Your Starter Feature

Basic Info Page Push Button for the Emergency Start

When the time comes to start your engine, open the APP, "Ionic Red Batteries". Simply tap the circular push button on the APP to turn ON the unit to start your engine. The circular button will turn green which will allow you to start your engine. The LED lights on the Starter Battery will start blinking rapidly, indicating the Starter Battery is active and ready to start the engine. To turn OFF the unit tap the circular push button on the APP again.

The Starter Battery will stay active until a discharge voltage of 13.6V is reached. When activating the unit, tap the circular button on the APP, the Starter Battery will stay ON until it is fully discharged at ~10V. An engine start attempt can be made during any time when the unit is active. Any time a charging system is charging, such as from vehicle alternator, the Starter Battery will turn ON to receive a charge. The Starter Battery disconnects itself automatically when the battery voltage drops below 13.6V, keeping it at a full charge and to prevent it from discharging. If the Starter Battery is not used for 3 months, Bluetooth activations is not possible and would need to be reactivated by manually long pressing the button on the Battery itself or with a charging system.