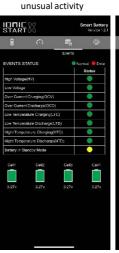

### **System Information**

HV=High Voltage (Over-Charge) Charger voltage too high LV=Low Voltage (Over-Discharge) Application voltage too low Event Page
Log history of any
unusual activity

Charge

Charger current too

OCD=Over Current Discharge Application current Too low

LTD= Low Temp
Discharge
Battery used
(discharged)
Below operating
temperature range

LTC=Low Temp Charge Battery charged Below freezing (may Damage with HC) Simer Lettery

EVENTS STATUS

EVENTS STATUS

PROFITS

Fig. Transport Status

High Voltage (HS)

Over Camera Daving (HS)

Over Camera Daving (HS)

Fig. Transport Status

Fig. Transport

HTD=High Temp Discharge

Battery overheated while in use

high

HTC=High Temp Charge

Battery overheated while charging

**Indicator Status** 

= Good

= Error

Cell Voltage

Used to ensure cell Voltage balanced

(Maximum Cell Delta +/- 200mV)

Take action if you Have error code. If battery code shows Too hot, disconnect And allow it to cool.

Need Assistance? Please contact customer service at 704-360-9311 or lithiumhub.com